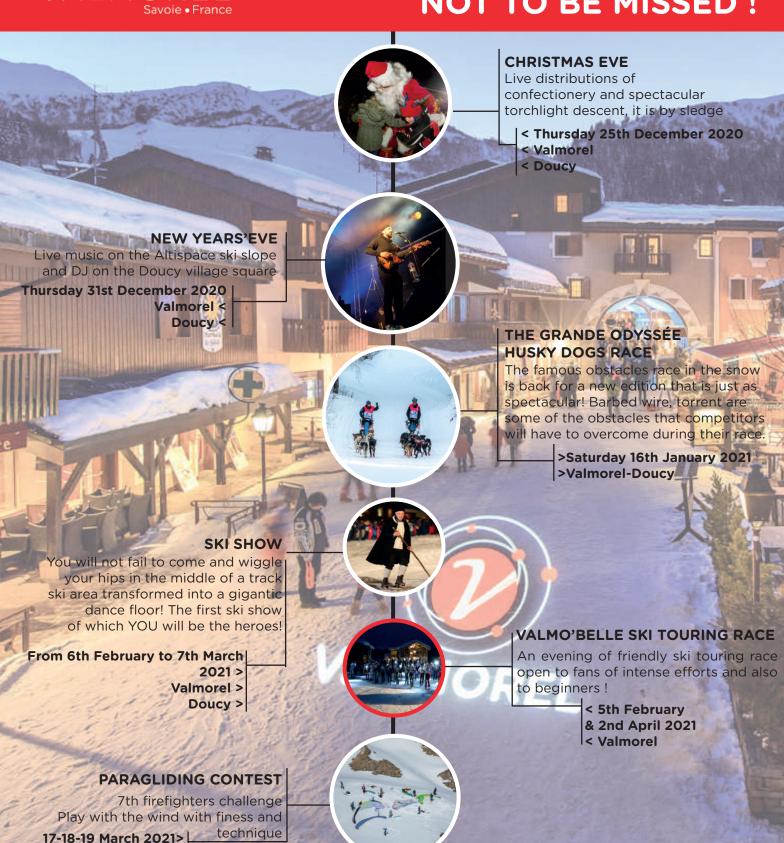

# NOT TO BE MISSED!

Valmorel>

# **EVERY WEEK**

Each week, find a full program of events with: welcome forum, Guignol show, evening «Forbidden to over 18s», the puzzles of Pr Morelus, The future reality, the children's ball, the torchlight walk ...........

> Off french school holidays

And during the french holiday weeks, we offer you a reinforced program with in addition the ski-show on Tuesdays offered by the ESF, and other events ....

> From December 19th, 2020 to January 2nd, 2021 and from February 6th to March 6th, 2021