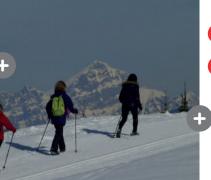

#### **SNOWSHOE OUTING**

Valmorel has 20km of marked and maintened cross country pistes that you can use by yourself (make sure you find out about the conditions before setting off) or accompanied by a professional.

From an introductory outing to a themed outing passing by snowshoe freeriding, the professional below will offer you the outing that suits you the best!

# **WALKS**

In winter, walking is also a great thing to do! On the ski area there is 20km of marked out footpaths at the top of certain ski lifts that are open to pedestrians for walks that last between 1h30 and 3h.

Between Valmorel, Doucy and Celliers, other itineraries give access to walks in the middle of the mountain countryside.

Please ask for the walking map.

The professionals below also offer accompanied walks and themed walks.