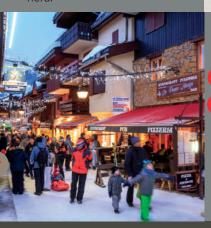

# **RESTAURANTS & BARS**

in Valmorel, the main street «bourg morel» is the natural theater for a rich and varied après-ski.

Restaurants, bars, pubs but also shops welcome you all day and after a day of skiing.

# RESTAURANTS