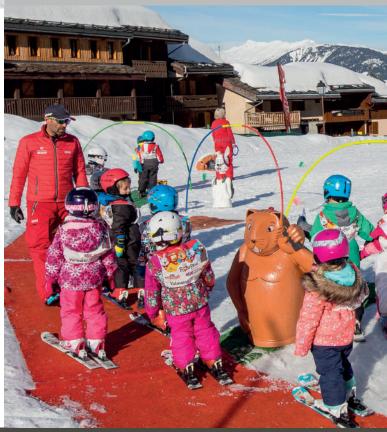

# PIOU-PIOU CHILDREN'S CLUB

### PIOU-PIOU ESF SKI SCHOOL OF VALMOREL

- DAYCARE of the Piou-Piou Club from 18 months to less than 2 years old
- From Sunday to Friday.
- The supervision is provided by professionals who will respect the rhythm of life of each child. Indoor or outdoor, everything is organized according to weather conditions.
- Half-day or full-day daycare with or without meals.
- Warning: In Doucy the meal is provided by the parents. Supervision during meals by qualified staff of the Piou Piou club.

- Snowgarden of the Club Piou-Piou
- children of 3 and 4 years old.
- Classes from Sunday to Friday. Fun courses are set up in a protected area so that skiing is felt as a pleasure and a game. Levels: Ourson, Flocon.