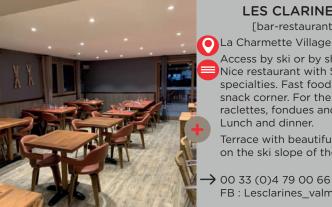

- Valmorel Bourg Morel
- Located on the ski piste of the Altispace chairlift. A new gastronomic place revisited. South-facing terrace
- → 00 33 (0)4 79 00 98 89 FB: l'Après-Ski Valmorel

LES CLARINES

[bar-restaurant]

Access by ski or by shuttle. Nice restaurant with Savoyard

specialties. Fast food with a snack corner. For the gourmets,

raclettes, fondues and others.

Terrace with beautiful open view

on the ski slope of the Rocher.

00 33 (0)4 79 00 66 36

Lunch and dinner.