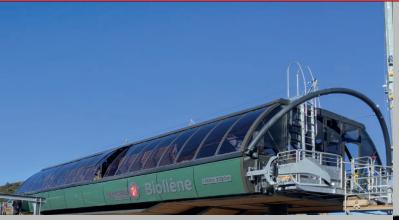

# SKI LIFT COMPANY

- NEW CHAIRLIFT LA BIOLLENE
- new detachable 6-seater Biollene chairlift.
- The beginner-intermediate ski area of Biollene is being modernized.
- More comfortable, faster and easier to access when boarding and disembarking.
- 40 pillars have also been removed for a larger and even better secure ski area in the heart of the ski area