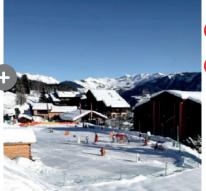

# LE GRAND DOMAINE

# 165KM OF PISTES 11 FUN ZONES 1 PIRATES ADVENTURE VILLAGE

PIRATES SNOWPARC
PIRATES SKI TRACK
FREE RIDE ZONES
BOARDER CROSS
BEGINNERS AREAS