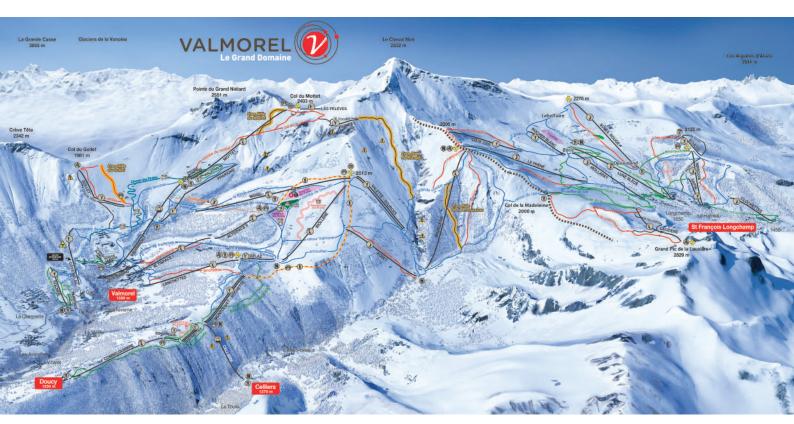

# LE GRAND DOMAINE

# 165KM OF PISTES 11 FUN ZONES 1 PIRATES ADVENTURE VILLAGE

PIRATES SNOWPARC
PIRATES SKI TRACK
FREE RIDE ZONES
BOARDER CROSS
BEGINNERS AREAS