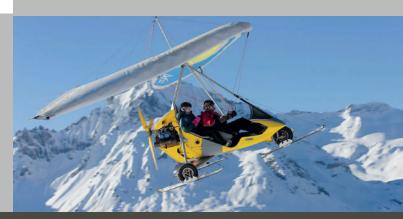

## **MICROLIGHT**

The village of Valmorel seen from the sky to experience a rare moment, to experience an absolute emotion.

Starting from 7 years old

Altisurface at the top of the Roset chairlift

00 33 (0)7 63 96 69 69 www.altisurface.com

# MICRO LIGHT > Ote Thierry

- Valmorel Altispace Latest generation pendulum Microlight
- From the Arnouillaz sector altisurface
  - Accessible to pedestrians Boking in advance or on the
- 📆 Starting from 7 years old
- 00 33 (0)7 63 96 69 69 www.altisurface.com

# **MICROLIGHT**

The ski area seen from the sky to experience a rare moment, to experience an absolute emotion.

Starting from 7 years old

Altisurface at the top of the Roset chairlift

 $\rightarrow$ 

07 63 96 69 69 www.altisurface.com