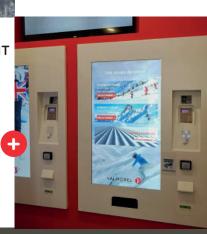

# SKI LIFT COMPANY

- THE SKIPASS EXPRESS PURCHASE
- save time and avoid queues by purchasing your ski passes on the interactive skipass ticket machine.
- 0
- valmorel : crève-coeur hamlet. by the Pierrafort Gondol
- Doucy: by the cash dispenser at the tourist office

# SKI LIFT COMPANY

- THE SKIPASS EXPRESS PURCHASE
- save time and avoid queues by purchasing your ski passes on the interactive skipass ticket machine.
- Doucy : by the cash dispenser at the tourist office

# SKI PASS EXPRESS PURCHASE POINT

Doucy

Save time and avoid queues by purchasing your ski passes on the interactive terminals

In the skipass sale area