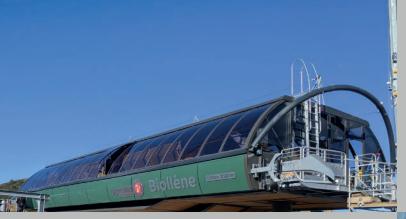

# SKI LIFT COMPANY

- NEW CHAIRLIFT LA BIOLLENE
- new detachable 6-seater Biollene chairlift.
- The beginner-intermediate ski area of Biollene is being modernized.
- More comfortable, faster and easier to access when boarding and disembarking.
- 40 pillars have also been removed for a larger and even better secure ski area in the heart of the ski area