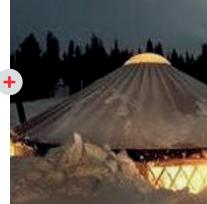

# SNOW SHOEING & CHEESE FONDUE UNDER A YURT

- Valmore
  - Daniel takes you on a snowshoe hike in the light of the headlamps to share an unforgettable moment and enjoy a Savoyard fondue under the yurt.
  - Outside school holidays. Every Wednesday from 6 to 9:30 pm
  - School holidays. Every evening from 6 to 9:30 pm

# **SNOWSHOEING & CHEESE FONDUE IN A YOURT** > ESF

Daniel takes you on snowshoes hike in the light of the headlamps to share an unforgettable moment and enjoy a Savoyard fondue under the yurt.

From 8 years old

# **SNOWSHOEING** & CHEESE FONDUE **IN A YOURT**

> ESF

- Valmorel
  - Snowshoe outing with Daniel
  - The little extra of the evening is the unusual dinner in a yurt From 5.45 to 9.30pm
- → 00 33 (0)4 79 08 81 86 www.esf-valmorel.com