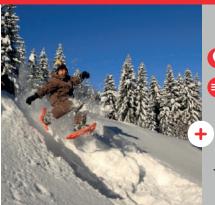

#### **SNOWSHOE OUTING**

Valmorel has 20km of marked and maintened cross country pistes that you can use by yourself (make sure you find out about the conditions before setting off) or accompanied by a professional.

From an introductory outing to a themed outing passing by snowshoe freeriding, the professional below will offer you the outing that suits you the best!