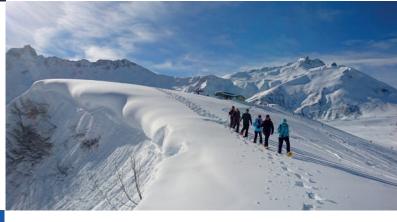

# **WALKS**

In winter, walking is also a great thing to do! On the ski area there is 20km of marked out footpaths at the top of certain ski lifts that are open to pedestrians for walks that last between 1h30 and 3h.

Between Valmorel, Doucy and Celliers, other itineraries give access to walks in the middle of the mountain countryside.

Please ask for the walking map.

The professionals below also offer accompanied walks and themed walks.