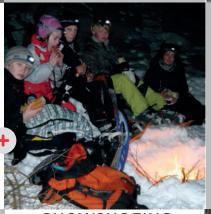

# SNOW SHOEING & CHEESE FONDUE UNDER A YURT

- Valmore
  - Daniel takes you on a snowshoe hike in the light of the headlamps to share an unforgettable moment and enjoy a Savoyard fondue under the yurt.
  - Outside school holidays. Every Wednesday from 6 to 9:30 pm
  - School holidays. Every evening from 6 to 9:30 pm

# **SNOWSHOEING & CHEESE FONDUE IN A YOURT** > ESF

Daniel takes you on snowshoes hike in the light of the headlamps to share an unforgettable moment and enjoy a Savoyard fondue under the yurt.

From 8 years old

# **SNOWSHOEING** & CHEESE FONDUE **IN A YOURT**

> ESF

- Valmorel
  - Snowshoe outing with Daniel
  - The little extra of the evening is the unusual dinner in a yurt From 5.45 to 9.30pm
- → 00 33 (0)4 79 08 81 86 www.esf-valmorel.com