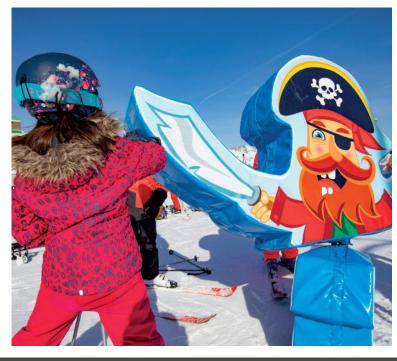

# THE PIRATES ADVENTURE VILLAGE

A huge area for children from 2 to 10 years old and especially the meeting point for the whole family!

A castle with secret passages and children's slides, coconut shy game to be discovered on the spot!

The **Pirates village** is animated by **Captain Pirate** from Sunday to Thursday.

Access from Valmorel by the Altispace chairlift. The **Pirates village** is also the meeting point for skiers and non-skiers to picnic together.