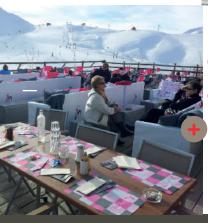

### L'ALTIPIANO

[bar / restaurant]

- Mountain restaurant Top of Pierrafort gondola
- Pedestrian access
  Lounge atmosphere table barbecue solariun
  Playground
- → 00 33 (0)4 79 09 86 31 FB : altipiano.fr

## LE PRARIOND

[bar / restaurant]

- Mountain restaurant
  Close to the Prariond skilift
- Come and taste gourmet dishes cooked with quality products, next to the fireplace with a panoramic view of Mont-Blanc or on the terrace in the sun
- → 00 33 (0)4 79 09 87 17 FB : Le Prariond Valmorel

# LA VACHE ORANGE

[bar / restaurant]

- Mountain restaurant
  Top of Les Lanchettes
  chairlift
  - Panoramic view of Mont-Blanc. Self-catering restaurant with regional products. Beer bar. Sun from morning to evening. Evenings by reservation.
- → 00 33 (0)6 62 45 12 89 FB: lavacheorangevalmorel

# LES VOILES DU NANT

[bar / restaurant]

- Mountain restaurant
  Top of the Altispace chairlift
- A testy cuisine but also a quality sandwich shop.
  A lounge area and a solarium with a unique panorama.
  Master restaurateur Label.
  Remember to book!
- → 00 33 (0)4 79 09 26 90 FB : Les Voiles du Nant