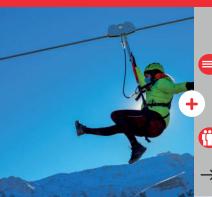

# **ZIPLINE**

- ON THE SKI SLOPES
- From the top of the Altispace chairlift

- Come and have fun with a zipline descent
- Open everyday from 10:30 a.m. to 4:30 p.m.
- Minimum height for children: 1.30 meter
- Accessible to skiers, snowboarders and snowshoers
- Booking from the Ski School office
- → 00 33 (0)4 79 09 81 86

# **ZIPLINE**

> ESF From the top of the Altispace chairlift

1400 meter long Overflight of 170 meters maximum Speed of 100km per hour

Minimum weight of 35kg for children

→ 00 33 (0)4 79 08 81 86 www.esf-valmorel.com

### THE ZIP LINE

- From the top of the Altispace chairlift
- Open everyday from 10:30 a.m. to 4:30 p.m.

- Minimum height for children: 1.30 meter
- Accessible to skiers, snowboarders and snowshoers
- Booking from the Ski School office