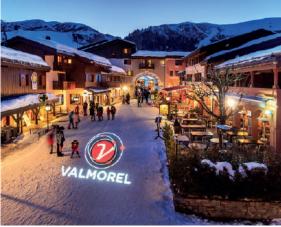

#### **MARYAN**

[BAKER - PASTRY]

Valmorel - Bourg Morel

Baker. Pastry Chef - Caterer All kinds of breads, pastries, and homemade chocolates. Breakfasts and snacks on the

00 33 (0)4 79 24 17 70 FB: Maryan-Patisserie-Boulangerie-Valmorel