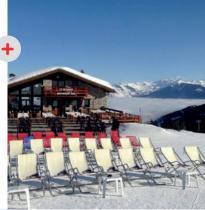

# MOUNTAIN RESTAURANTS

### L'ALTIPIANO

[bar / restaurant]

- Mountain restaurant Top of Pierrafort gondola
- Pedestrian access
  Lounge atmosphere table barbecue solariun
  Playground
- → 00 33 (0)4 79 09 86 31 FB : altipiano.fr

## LE PRARIOND

[bar / restaurant]

- Mountain restaurant
  Close to the Prariond skilift
- Come and taste gourmet dishes cooked with quality products, next to the fireplace with a panoramic view of Mont-Blanc or on the terrace in the sun
- → 00 33 (0)4 79 09 87 17 FB : Le Prariond Valmorel

# LA VACHE ORANGE

[bar / restaurant]

- Mountain restaurant
  Top of Les Lanchettes
  chairlift
  - Panoramic view of Mont-Blanc. Self-catering restaurant with regional products. Beer bar. Sun from morning to evening. Evenings by reservation.
- → 00 33 (0)6 62 45 12 89 FB: lavacheorangevalmorel

# LES VOILES DU NANT

[bar / restaurant]

- Mountain restaurant
  Top of the Altispace chairlift
- A testy cuisine but also a quality sandwich shop.
  A lounge area and a solarium with a unique panorama.
  Master restaurateur Label.
  Remember to book!
- → 00 33 (0)4 79 09 26 90 FB : Les Voiles du Nant