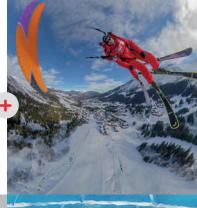

# PARAGLIDING FLIGHTS > ESF

- Valmorel Altispace Two-seater flights
- Meeting point at the top of the Altispace chairlift
- State certified instructors Skiers and non-skiers Daily depending on the weather
- → 00 33 (0)4 79 09 81 86 www.esf-valmorel.com