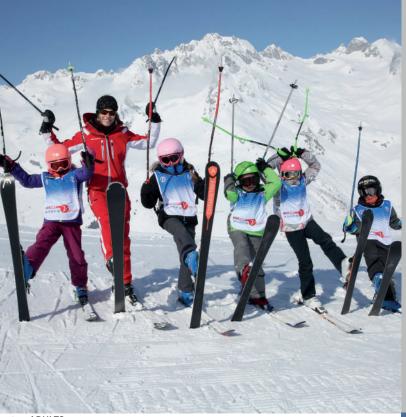

# **ESF SKI COURSES**

### **ESF SKI SCHOOL VALMOREL**

#### **Group Ski Lessons**

- The best way to start or improve!
- Course from Sunday to Friday.