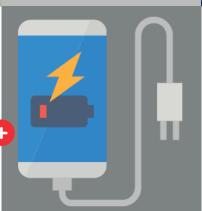

# **CHARGE YOUR MOBILE PHONE ON THE SLOPES**

The ski lift company offers you to charge your mobile phone on the slopes, while continuing to enjoy your day of skiing.

- Top of the Pierrafort gondola
- Top of the Altispace chairlift
- Top of the Biollene chairlift

### **CHARGE YOUR MOBILE PHONE ON THE SLOPES**

The ski lift company offers you to charge your mobile phone on the slopes while continuing to enjoy your day of skiing.

- Top of the Pierrafort gondola
- Top of the Altispace chairlift
- Top of Biollene charlift