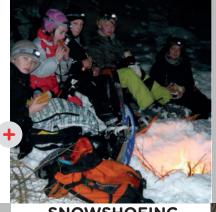

# SNOW SHOEING & CHEESE FONDUE UNDER A YURT

- Valmore
  - Daniel takes you on a snowshoe hike in the light of the headlamps to share an unforgettable moment and enjoy a Savoyard fondue under the yurt.
  - Outside school holidays. Every Wednesday from 6 to 9:30 pm
  - School holidays. Every evening from 6 to 9:30 pm

# **SNOWSHOEING & CHEESE FONDUE IN A YOURT** > ESF

Daniel takes you on snowshoes hike in the light of the headlamps to share an unforgettable moment and enjoy a Savoyard fondue under the yurt.

From 8 years old

# **SNOWSHOEING** & CHEESE FONDUE **IN A YOURT**

> ESF

- Valmorel
  - Snowshoe outing with Daniel
  - The little extra of the evening is the unusual dinner in a yurt From 5.45 to 9.30pm
- → 00 33 (0)4 79 08 81 86 www.esf-valmorel.com