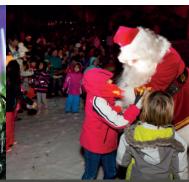

# THE PIRATES ADVENTURE VILLAGE

A huge area for children from 2 to 10 years old and especially the meeting point for the whole family!

A castle with secret passages and children's slides, coconut shy game to be discovered on the spot!

The **Pirates village** is animated by **Captain Pirate** from Sunday to Thursday.

Access from Valmorel by the Altispace chairlift. The **Pirates village** is also the meeting point for skiers and non-skiers to picnic together.