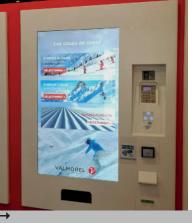

# SKI LIFT COMPANY

- THE SKIPASS EXPRESS PURCHASE
- save time and avoid queues by purchasing your ski passes on the interactive skipass ticket machine.
- 0
- valmorel : crève-coeur hamlet. by the Pierrafort Gondol
- Doucy: by the cash dispenser at the tourist office

# SKI PASS EXPRESS PURCHASE POINT

Doucy

Save time and avoid queues by purchasing your ski passes on the interactive terminals

In the skipass sale area