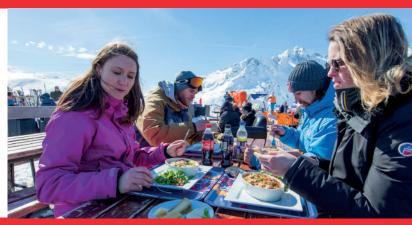

# MOUNTAIN RESTAURANTS

### L'ALTIPIANO

[bar / restaurant]

- Mountain restaurant Top of Pierrafort gondola
- Pedestrian access
  Lounge atmosphere table barbecue solariun
  Playground
- → 00 33 (0)4 79 09 86 31 FB : altipiano.fr

## LE PRARIOND

[bar / restaurant]

- Mountain restaurant
  Close to the Prariond skilift
- Come and taste gourmet dishes cooked with quality products, next to the fireplace with a panoramic view of Mont-Blanc or on the terrace in the sun
- → 00 33 (0)4 79 09 87 17 FB : Le Prariond Valmorel

# LA VACHE ORANGE

[bar / restaurant]

- Mountain restaurant
  Top of Les Lanchettes
  chairlift
  - Panoramic view of Mont-Blanc. Self-catering restaurant with regional products. Beer bar. Sun from morning to evening. Evenings by reservation.
- → 00 33 (0)6 62 45 12 89 FB: lavacheorangevalmorel

# LES VOILES DU NANT

[bar / restaurant]

- Mountain restaurant
  Top of the Altispace chairlift
- A testy cuisine but also a quality sandwich shop.
  A lounge area and a solarium with a unique panorama.
  Master restaurateur Label.
  Remember to book!
- → 00 33 (0)4 79 09 26 90 FB : Les Voiles du Nant