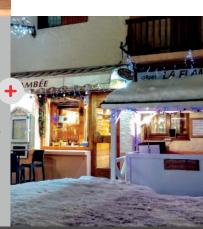

#### LA FLAMBÉE [restaurant]

Valmorel - Bourg Morel

Pancakes - Savoyard specialties, raclette.

Terrace

Pancakes, pancakes, drinks to take away every day

→ 00 33 (0)4 79 09 81 61