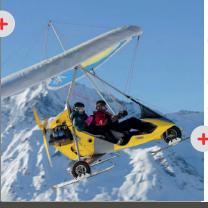

## **MICROLIGHT**

The village of Valmorel seen from the sky to experience a rare moment, to experience an absolute emotion.

Starting from 7 years old

Altisurface at the top of the Roset chairlift

00 33 (0)7 63 96 69 69 www.altisurface.com

# MICRO LIGHT > Ote Thierry

- Valmorel Altispace Latest generation pendulum Microlight
- From the Arnouillaz sector altisurface
  - Accessible to pedestrians Boking in advance or on the
- 📆 Starting from 7 years old
- 00 33 (0)7 63 96 69 69 www.altisurface.com