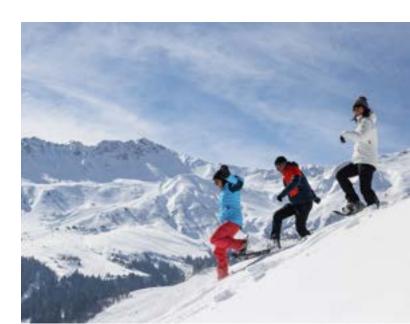

#### SNOWSHOEING

#### → Introduction to snowshoeing

An introductory walk to learn the techniques of snowshoeing. This outing allows you to get in touch with snowshoeing during a walk in the forest.

>From 6 years old.