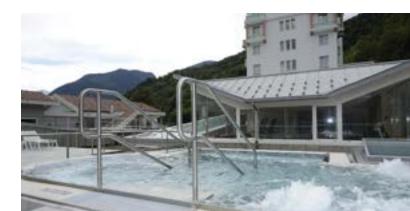

### spa Õ des Lauzes

**1500 m²d'espaces aqua-ludiques** en eau thermale et jacuzzi exterieur.

9 cabines de soins - 7 de balnéothérapie

Consultez notre Spa menu

#### → Thermal Spa - Ô des Lauzes

Hotel Radiana - La Léchère-les-Bains

• 1500 m² spa supplied with thermal water.

Massages, facials or body treatments.

Balneotherapy treatments.

The aqua-ludic part is a succession of pools conducive to relaxation and well-being

Indoor and outdoor Jacuzzi.

An ideal place to have time for yourself.

Label Spa de France 5 Lotus.

>Phone: 04 79 22 44 16