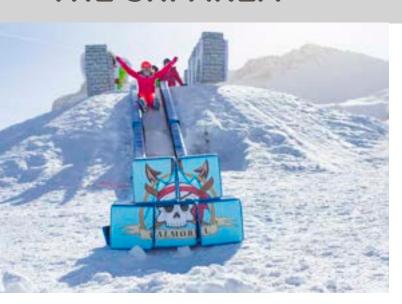

#### The Pirates Adventure Village

The Pirates Village, in the heart of the ski area is a huge area for children from 2 to 10 years, and especially the meeting point of

#### 10 years, and especially the meeting point of the whole family!

It offers many attractions: slides, a giant «spider» course, a turnstile, secret passages, a « snowball « wall. This space is animated from Sunday to Thursday by «Captain Crozet», which launches the Pirate challenges and the treasure hunt.

This area is accessible to skiers and non-skiers. Mothers with young children and to grandparents on foot or with snowshoes! From Valmorel by the Altispace chairlift.

**The Pirates Village** is also the point of rallying to meet and picnic together! Tables, benches and deckchairs are available in the sunniest place in the ski area!