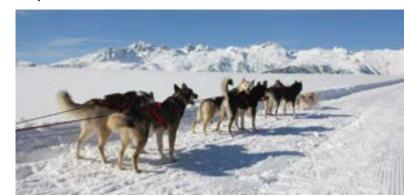

# NORDIC GATAWAY DOGS SLEIGH RIDES

#### **↗** Dog sleds rides

- >Telephone: Ludovic and Claire: 07 85 99 61 90
- >Email: contact@escapadesnordiques.fr
- >Website: www.escapadesnordiques.fr
- >Facebook: escapades nordiques

Reservation required by email or telephone in the evening from 7pm to 9pm

#### DOGS SLEIGH RIDES

#### → First time 1 hour or 30 minutes

• You are installed in your sled towed by 8 to 10 Nordic dogs and guided by pro mushers, state graduates. An encounter warm with enthusiasts and their dogs.

>From 2 years old.