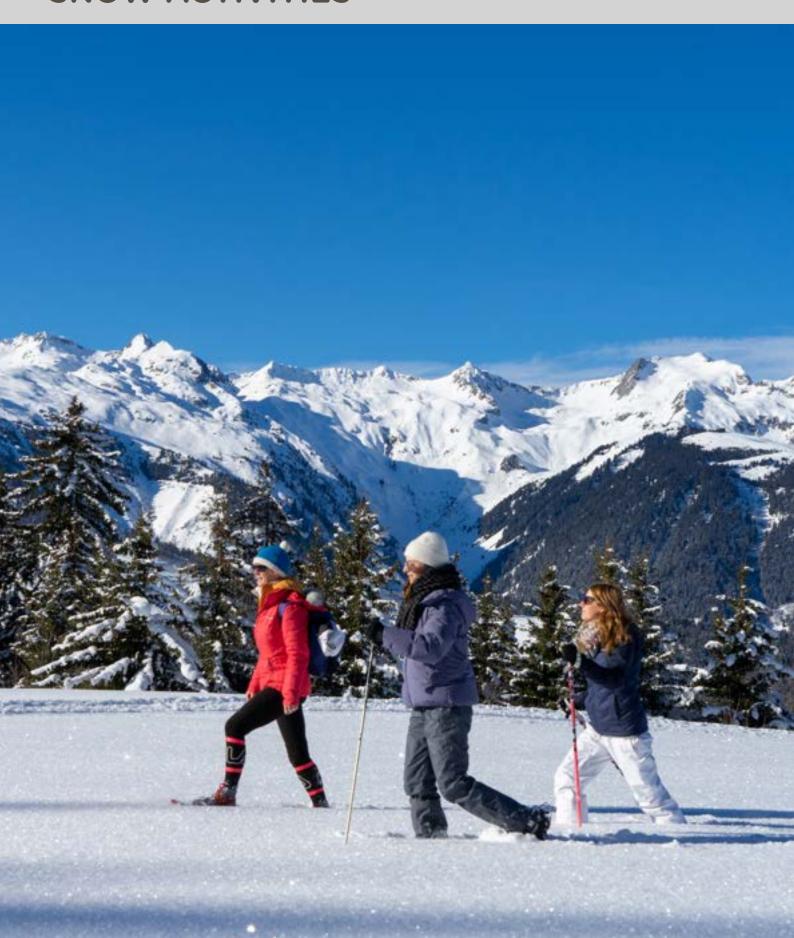

#### SNOWSHOEING

#### → Introduction to snowshoeing

An introductory walk to learn the techniques of snowshoeing. This outing allows you to get in touch with snowshoeing during a walk in the forest.

>From 6 years old.