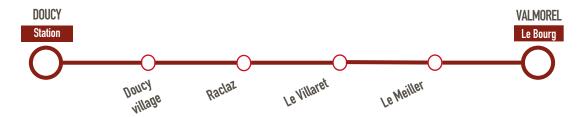

# SHUTTLE «LA LIGNE DES CIMES»

### Du 18 décembre 2022 au 1er janvier 2023 et du 4 février au 5 mars 2023

# Départ Station de Doucy - Sous le restaurant Le Blizzard

| Doucy station | Doucy village | Raclaz | Le Villaret | Le Meiller | Valmorel |
|---------------|---------------|--------|-------------|------------|----------|
| 9h00          | 9h08          | 9h12   | 9h16        | 9h21       | 9h30     |
| 11h30         | 11h38         | 11h42  | 11h46       | 11h51      | 12h00    |
| 16h30         | 16h38         | 16h42  | 16h46       | 16h51      | 17h00    |

# Départ Valmorel - Arrêt Le Bourg

| Valmorel | Le Meiller | Le Villaret | Raclaz | Doucy village | Doucy station |
|----------|------------|-------------|--------|---------------|---------------|
| 9h30     | 9h39       | 9h44        | 9h48   | 9h52          | 10h00         |
| 12h00    | 12h09      | 12h14       | 12h18  | 12h22         | 12h30         |
| 17h00    | 17h09      | 17h14       | 17h18  | 17h22         | 17h30         |

Service gratuit. Retrouvez toutes les informations sur www.valmorel.com, ou en scannant le QR Code!