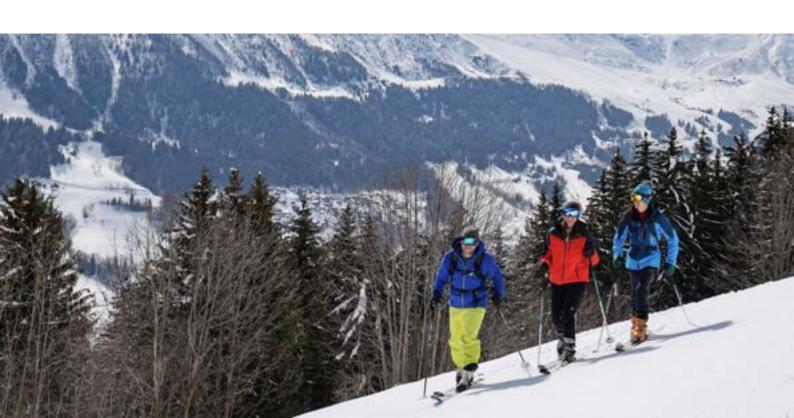

#### Ski touring

Discover ski touring & take your time to admire the snowy landscapes.

• Day / half day outings or Initiation : 1hour30. From 7 to 8.30am or from 5.30 to 7pm.

#### **SKI TOURING**

- Ski touring is a practice that allows you to think outside the box. Discovery of the mountain in its original state, far from the crowds and without lifts.
- The ski touring trail (Valmorel) **«Le Toboggan»** is a course of 535 m of
  difference in height, for a total distance of 3200 m.
  It is composed of an easy first level part,
  accessible to beginners and a more technical second part.