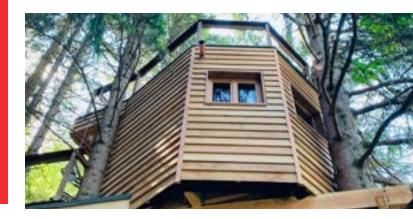

#### UNUSUAL ACCOMMODATION

#### → The tree house

Valmo'Bourricot farm Hamlet of Crève-coeur

• In an exceptional setting, the «Cab'Ane» takes place in the heart of the forest and offers you a breathtaking view on la Lauzière mountain range and the surroundings of Valmorel.

A true cocoon of well-being perched 4 meters high, made of high quality materials, for 2 adults and 1 child under 6 years old.

The Added Value: the cozy roof top of 15 m<sup>2</sup>.

Services included: breakfast with local products, bed

linen.

>Website: www.valmo-insolite.fr