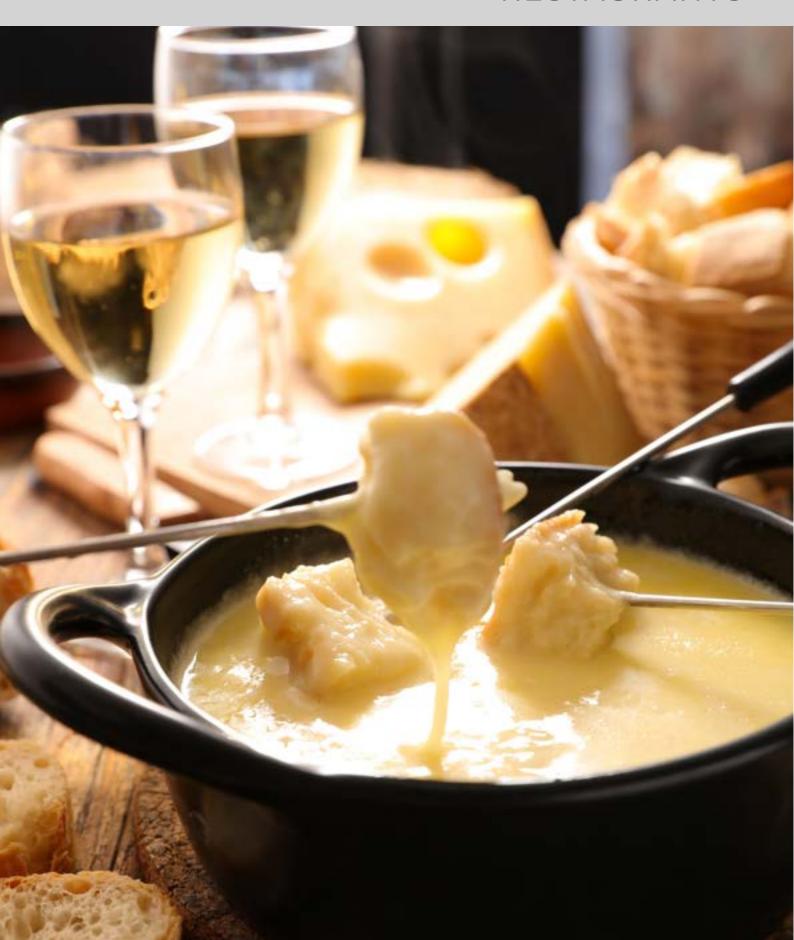

#### Fondue evening under a Yurt

Unusual snowshoe experience under a typical yurt in the heart of the forest and back to the light of the headlamp.

Single menu meal: salad, cold meat, Savoyard fondue, compote.

#### → Unusual stroll & the fondue tree

Unusual walk for nature and gastronomy lovers. Snowshoe walk followed by a local aperitif and a fondue tasting in the forest. The cheese flows, accompanied by local specialities for a convivial and original moment! >From 6 years old.

#### → Fondue under a Yurt

• Unusual escape. Join our yurt at heart of the forest to share a friendly time with family or friends around a Savoyard cheese fondue. The yurt is designed in an eco-friendly spirit, lit by candlelight and equipped with a dry toilet.