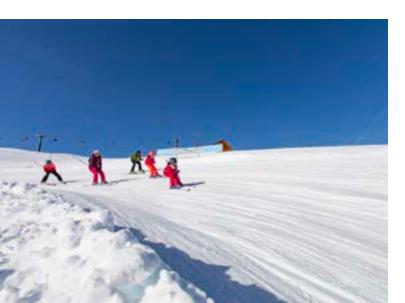

# Learn to ski with your family on the different Pirates Adventure play areas!

11 play areas for all and all ages!
The Pirates Village, in the heart of the ski
area, offers attractions for young children,
when the snowpark is for more for teenagers, without
forgetting the freeride and boardercross zones.

#### The Pirates Adventure Village

The Pirates Village, in the heart of the ski area is a huge area for children from 2 to 10 years, and especially the meeting point of

#### 10 years, and especially the meeting point of the whole family!

It offers many attractions: slides, a giant «spider» course, a turnstile, secret passages, a « snowball « wall. This space is animated from Sunday to Thursday by «Captain Crozet», which launches the Pirate challenges and the treasure hunt.