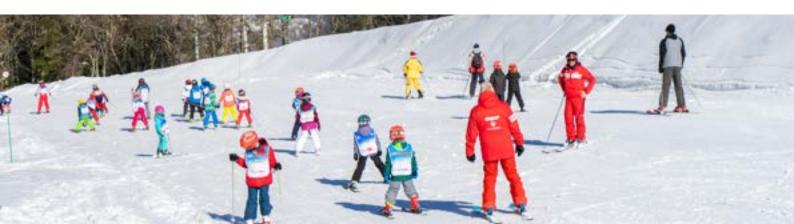

# SKI LESSONS

#### **Group lessons**

The best way to start, to perfect and discover all the sliding on snow with our ESF instructors!

#### Children from 6 to 12 years old

- **Ski lessons**: from the Ourson to the Golden Star (package option available for Ourson, Flocon and 1st Star).
- Snowboard lessons: from 8 years old, all levels.
  Télébourg tickets available only in checkout. The Mini •
- The Mini Rider: for children between 6 and 8 years old, beginners in snowboarding, an initiation on the Piou Piou Garden in complete safety from 4.30 pm to 6 pm during the February holidays. Télébourg tickets available only in checkout. Télébourg tickets available only in checkout.
- Competition course: to improve your skills after the Gold Star and discover the slaloms timed (only on vacation school).
- Teenagers from 13 years old: ski lessons and snowboarding lessons for all levels.
- Ado'Aventure: «à la carte» program according to the ski conditions and desires of the group, skiing all snow all terrain, fun initiation to DVA research (avalanche transceiver supply), initiation to freestyle and freeride, laser rifle shooting, olympics, snowshoe adventure in the forest ... Gold Star level required (school holidays only).
- **Competition course** with video sessions and stance tips.