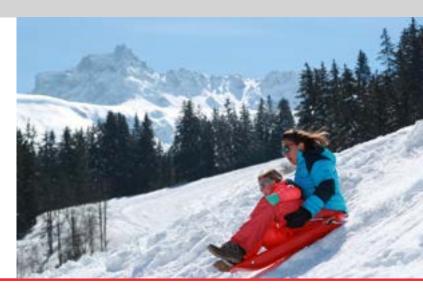

#### The yooner (sledge)

Access with a ski pass, the yooner allows a pleasant descent full of giggles after enjoying the panorama (on certain lifts only).