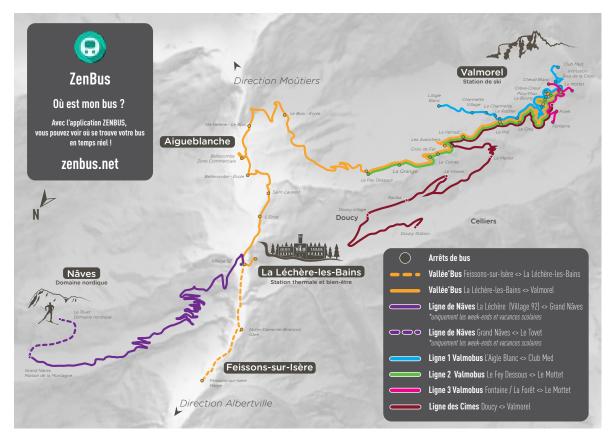

## THE VALLEY OF NÂVES

INFORMATION DESK OF NÂVES Phone : 00 33 (0)4 79 24 40 13

Mail: mmn@naves-savoie.com

Web site: naves-savoie.com

Facebook : Maison de la Montagne de Nâves

**Opening: from July 10 to August 15** 

**Every day: from 9am to 5pm** 

16 to 31 August: from Sunday to Friday

Welcome to Nâves, at the gateway to the Beaufortain massif!
Discover our multi-faceted territory: forests, mountain pastures, mineral peaks, torrents, pastoralism and traditional villages.

## → MOUNTAIN BIKE & ELECTRIC MOUNTAIN BIKE

An exceptional setting for mountain biking in an unspoilt, south-facing valley. The mountain bike routes are suitable for electric mountain bike, mountain bike and gravel bikes

- 11 mountain bike trails
- 1 trail dédicated to electric mountain bike
- 1 enduro course from Nâves to Aigueblanche with 18.4km of negative altitude difference

## Between the villages of Aigueblanche and Nâves

From 2 July to 27 August. On Sundays Departure : Bellecombe village school Stops : village 92 - Maison de Nâves -Plateau du Tovet

## Between the village of Bellecombe and Valmorel

Mondays-Thursdays-Saturdays
Not allowed to pedestrian valmorel.com