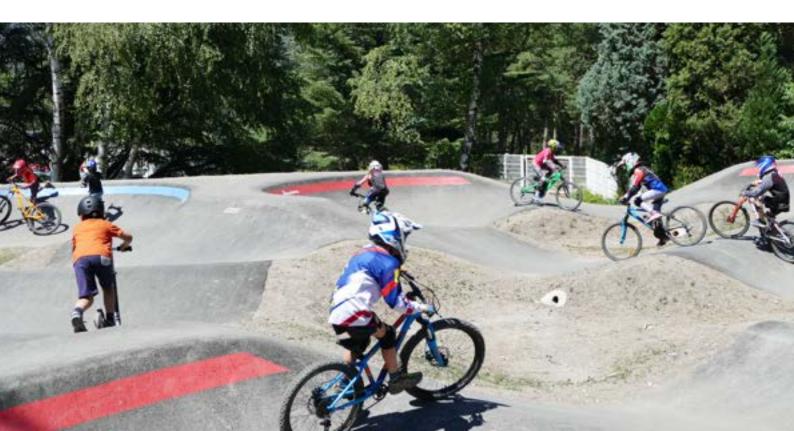

#### **PUMP TRACK!**

- Pumptrack is defined as a closed off-road track, characterised by bumps and turns on a surface often made of earth and sometimes concrete, wood or tar.
   It is used for mountain biking (downhill or cross-country) but also for BMX, skateboarding, rollerblading or scootering.
- This discipline, in view of the terrain, does not require pedalling but bending with arms and legs over bumps and curves to gain speed.
- The Morel pumptrack offers 3 tracks of different levels (green, blue and red). It is located in Bellecombe, next to the swimming pool. Access is free, helmets must be worn.

#### **MOUNTAIN BIKE SHUTTLES!**

Shuttles are available from Valmorel to reach the pumptrack. All information on www.valmorel.com and in the tourist offices.