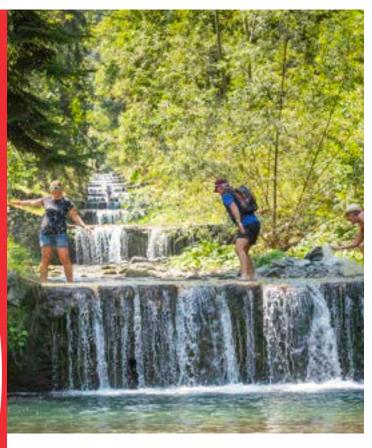

#### CANYONING

#### >> canyoning for beginners

 Come and try your hand at canyoning with your family or friends.

Enjoy a fun and refreshing moment along the water in the heart of nature, in the Eau Rousse canyon.

Canyoning is a river descent dotted with different obstacles; jumps, slides, abseiling, cave passage, monkey bridge...

Equipped with wetsuits, harnesses and helmets, we evolve in a 100% natural place. Equipment provided. Come with swimming costume, towel and lace-up trainers. From 8 years old