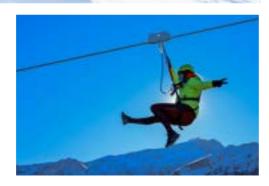

#### → The zipline

#### **Matthieu Dunand**

- > Web site: www.magicadventure.org
- Facebook : valmobranch
- Come and enjoy the thrill of a zip line descent from the top of the Altispace chairlift to the Prariond piste.

#### Solo or in duo!

Length: 1400m - Vertical drop: 250m Maximum height: 150m - Speed: 100 km/h

Flight time: 1.4 mn

Minimum/maximum weight: 30kg / 140kg

Minimum height: 1,20m

Return on foot or by gondola depending on openings.