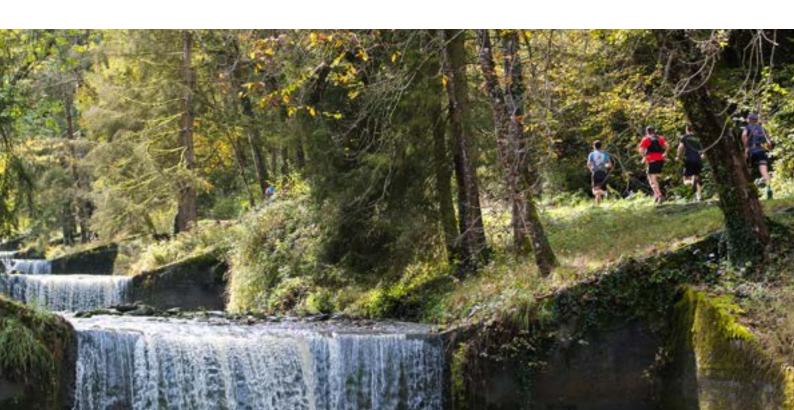

#### THE WATERFALLS ROUND TRIP B14

**Lengh**: 12km

Difference in altitude: + 250m

Altitude max: 625m

Estimated time: 3h30 to 4h

**Points ot interest**: wildlife observation, forest environment, the thermal baths of La Léchère-les-Bains, Morel waterfalls