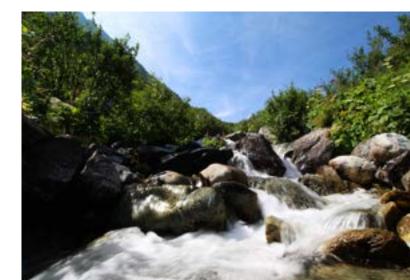

#### THE WATERFALLS ROUND TRIP B14

**Lengh**: 12km

Difference in altitude: + 250m

Altitude max: 625m

Estimated time: 3h30 to 4h

**Points ot interest**: wildlife observation, forest environment, the thermal baths of La Léchère-les-Bains, Morel waterfalls