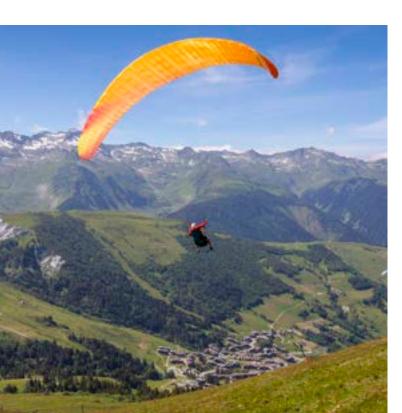

#### PARAGLIDING

#### → Courses for beginners

• This course is aimed at those who have never flown a paraglider and wish to discover the activity up to the first big solo flights.

From 14 years old

#### > Courses for advanced

• This course is aimed at those who have already done an introductory course in paragliding and wish to move towards a beginning of autonomy and start to discover flying in different aerological conditions.

#### → Courses for advanced +

• Whether you have a dozen or several hundred flights under your belt, this course is for you. Go further and further in autonomy and refine your piloting in all areas of flight.

#### > Tandem flights with François

• Several flights are offered within the paragliding school.

Le Gollet - in the afternoon

Le Crève-Tête - around midday - flight time about 45 minutes

The Lanchettes

The prestige flight

#### >> Tandem flights for children

•In the morning when the weather is calm, so that your little one can fully enjoy the scenery and the flight.

From 6 to 11 years old