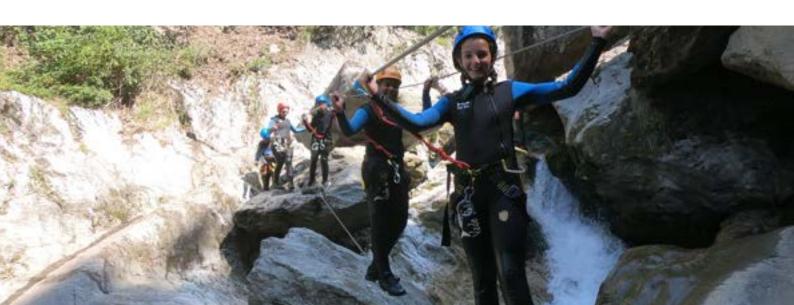

#### CANYONING

#### >> canyoning for beginners

 Come and try your hand at canyoning with your family or friends.

Enjoy a fun and refreshing moment along the water in the heart of nature, in the Eau Rousse canyon.

Canyoning is a river descent dotted with different obstacles; jumps, slides, abseiling, cave passage, monkey bridge...

Equipped with wetsuits, harnesses and helmets, we evolve in a 100% natural place. Equipment provided. Come with swimming costume, towel and lace-up trainers. From 8 years old

#### → Canyoning for advanced

 Come and improve your canyoning skills with a more sporting outing.
 Enjoy a refreshing moment along the water in the heart of nature, in the Pussy canyon.
 From 10 years old