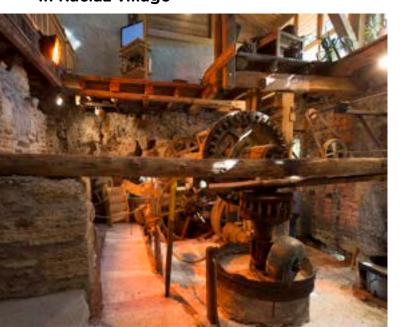

#### → Walnut oil mill

Phone: 00 33 (0)7 81 95 19 56Face Book: MoulinAHuileDeNoix

#### May to October

 Walnut oil mill from the 18th century, in use until 1955, completely renovated.
 Pressings, demonstration of walnut oil production with commentary.
 One of the last witnesses of the numerous

One of the last witnesses of the numerous mechanisms that marked out the course of the Eau Blanche, this mill is mapped on the Sardinian land register of 1729. Its mechanism is unique.

**Every Friday** from 2.30 to 6.30 pm Demonstration of walnut oil pressing: May, June, September and October: at 3pm only

July and August: at 3pm and 5pm Free access