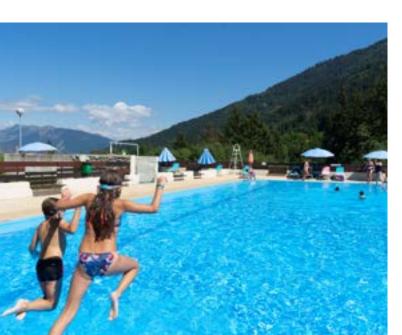

#### SWIMMING POOLS

#### PASS ADVENTURE PARTNER

 25m outdoor heated swimming pool located in the center of the resort Paddling pool for children Deckchairs and parasols available Sale of drinks, sweets and ice cream Picnic area - Solarium Compulsory swimsuit

#### **DPASS ADVENTURE PARTNER**

• Heated outdoor swimming pool located at an altitude of 1300m on the edge of the forest.

Facing south, it is bordered by large lawns for your picnic lunches. Compulsory swimsuits.

#### Du 1/07 au 3/09/2023

Outdoor swimming pool

Open every day. From 10.30am to 7pm

- A complete leisure center for splashing about, relaxing or doing lengths.
- 1 covered swimming pool 25 m
- 1 indoor learning pool with slide,
- 1 outdoor pool 25 m
- 1 fun pool
- 1 paddling pool
- A 120m2 aquatic playground
- A pentagliss with 4 tracks, 40m long
- Mini golf