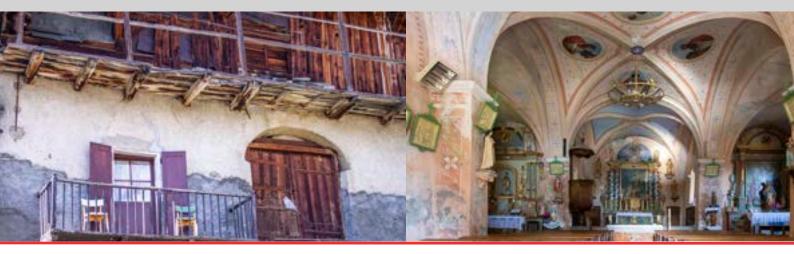

#### >> Baroque church of Villargerel

- > Phone: 00 33 (0)7 81 95 19 56
  - Church of St Martin

The baroque church of Villargerel is dedicated to St Martin. The present building, rebuilt around 1682-1685, is remarkable for its wall paintings and altarpieces.

The dome on pendentives is divided into eight vaults decorated with medallions which were to represent the apostles: the decoration of its base combines stucco and trompe l'oeil paintings.

Jacques Clérant created the main altarpiece in 1707: six twisted columns separate three parts, with a painting of the Crucifixion in the central part. Guided tours by a Savoie Mont Blanc Heritage Guide.