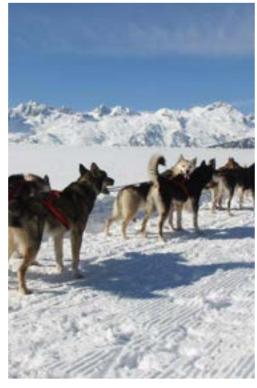

## **I**SHARE SPECIAL MOMENTS WITH ANIMALS!

Another way of hiking, fun, discovering nature in complete complicity with the animals.

The little ones will be delighted to discover the animals of the farm through their way of life and small educational workshops dedicated to them!

Or go for a ride with a sled dog!

#### → Cani-Rando

> Phone: 00 33 (0)7 85 99 61 90

> Email : contac@escapadesnordiques.fr

> Web site : www.escapadesnordiques.fr

Facebook: escapades.nordiques

#### From 03/07 au 25/08/2023 Every day

• The cani-rando is a walk during which you are connected to the harness of a sled dog by an adapted belt. Along the trails, it is an opportunity for an exchange between you and your companion, who helps you on the climbs, and whom you must control on the descent. You will be accompanied by Claire, a state-qualified musher.