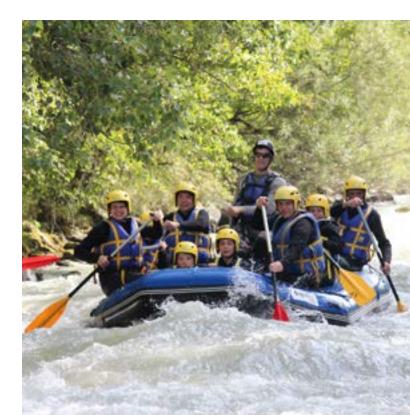

## WHITE WATER ACTIVITIES PRAFTING-HYDROSPEED-HOT DOG

#### → Rafting down the Isère river

• The 23 km long rafting descent of the Haute-Isère stretches from Bourg Saint-Maurice to Centron. It is the longest rafting trip in France!

You'll go through the prestigious Aime rapids and the magnificent Centron gorges! From 12 years old

#### >> The sporty rafting trip down the Isère

• The 16 km rafting descent of the Isère can be done either from Bourg Saint-Maurice to Aime or from Bellentre to Centron (depending on the timetable chosen), but it also includes a passage through the Aime rapids, the course of the world canoeing championships. From 12 years old

#### Du 01/05 au 30/09/2023

Every day. Advance booking recommended

• 2 rafting bases: Landry on the Isère river Salins-les-thermes on the Doron de Bozel

#### → Rafting down on the Isere river

• 7 different rafting trips. Some descents from 6 years old.