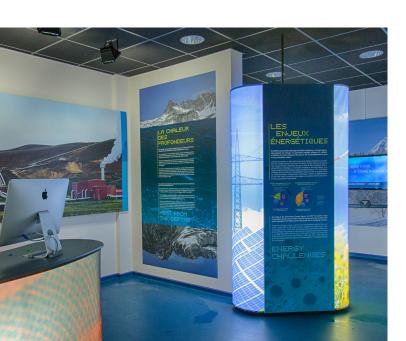

### Aquacalida Museographic Area

> Phone : 00 33 (0)4 79 22 59 11

### From April to October

• Dive into the great adventure of the waters of La Léchère. A discovery area dedicated to **thermal waters**, **geothermal energy** and **renewable energies**. An exhibition to share with the family, to visit in groups or with friends.

Since 1859, the hyperthermal waters of **La Léchère-les-Bains** have brought life to the area: development of thermalism, tourism and recently of geothermal energy. It is in this context that the museum space of the waters of La Léchère, **Aquacalida**, opened its doors in 2014.

The tour gradually takes the visitor through the history of La Léchère, the development and benefits of thermalism, the advent of geothermal energy and the major local and global energy issues. Interactive and fun, the Aquacalida space is a place of cultural and scientific mediation accessible to all, children and adults alike, novices and initiates. Guided tours are organised on Tuesdays Registration at the media library and at the tourist office