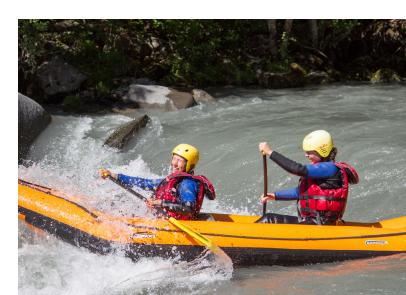

#### → Canoeing down the Isère river - Hot Dog

• The canoe-raft, also called hot-dog, is an inflatable boat like the raft that allows you to descend sporty rapids in tandem without the disadvantages of the traditional canoe. The canoe-raft is ideal for sharing a special moment with your partner and has many surprises in store...

From 14 years old