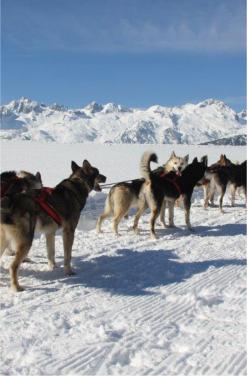

#### **ESCAPADES NORDIQUES**

#### → Cani-Rando

- > Phone : 00 33 (0)7 85 99 61 90
- > Email : contac@escapadesnordiques.fr
- > Web site : www.escapadesnordiques.fr
- > Facebook: escapades.nordiques

### From 01/07 au 26/08/2023

Every day

• The cani-rando is a walk during which you are connected to the harness of a sled dog by an adapted belt. Along the trails, it is an opportunity for an exchange between you and your companion, who helps you on the climbs, and whom you must control on the descent. You will be accompanied by Claire, a state-qualified musher.