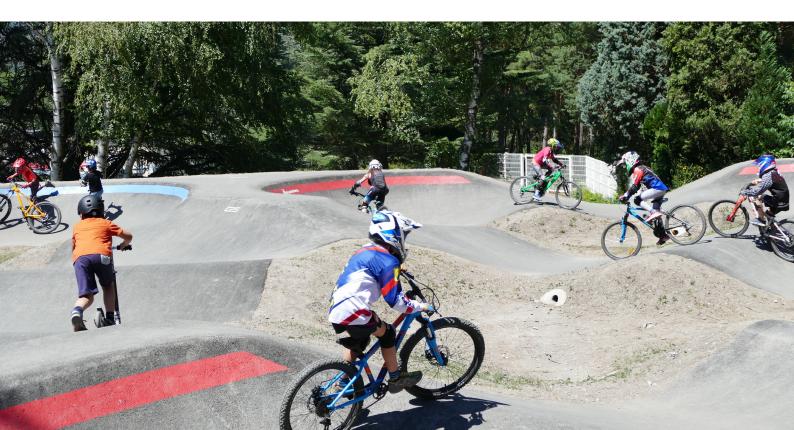

#### **PUMP TRACK !**

• Pumptrack is defined as a closed off-road track, characterised by bumps and turns on a surface often made of earth and sometimes concrete, wood or tar.

It is used for mountain biking (downhill or cross-country) but also for BMX, skateboarding, rollerblading or scootering.

• This discipline, in view of the terrain, does not require pedalling but bending with arms and legs over bumps and curves to gain speed.

• The Morel pumptrack offers 3 tracks of different levels (green, blue and red). It is located in Bellecombe, next to the swimming pool.

Access is free, helmets must be worn.

#### **MOUNTAIN BIKE SHUTTLES !**

Shuttles are available from Valmorel to reach the pumptrack. All information on www.valmorel.com and in the tourist offices.