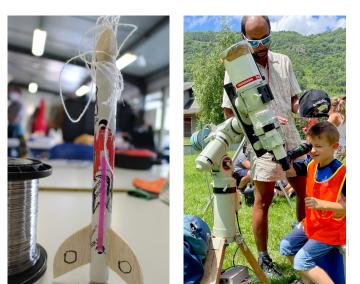

### Des rendez-vous sur le thème de l'astronomie à Valmorel et à Doucy

ATELIERS ENFANTS, OBSERVATIONS SOLAIRES, OBSERVATIONS NOCTURNES, PLANÉTARIUM, CONFÉRENCES, ATELIERS DE CRÉATION & LANCEMENT DE MICROFUSÉES...

Programme disponible à l'accueil de l'Office de Tourisme et sur www.valmorel.com