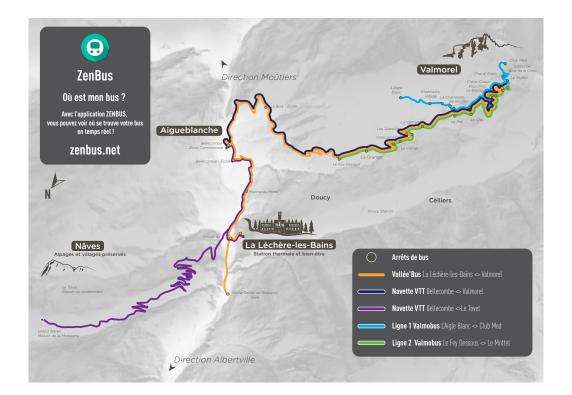

#### **Compulsory swimsuit**

Bellecombe 12km from Valmorel Shuttles from Valmorel.

Tickets on sale on the bus or on line : boutique-valleebus.altibus.com/ Schedules : www.valmorel.com + QR code

#### → Energetitian

- > Les Avanchers Valmorel
- All year round appointment by reservation only
- > Phone : 00 33 (0)6 20 37 50 03

Reiki - magnetism - Lahochi Marie offers you energetic treatments to accompany you on the path to wellbeing. It is a natural method designed to harmonise the body, emotions and mind. Accessible by Valmobus, line 2. Bus stop Le Cornet village.

On reservation

Easy access on foot or by the Valmobus shuttle

Rv at L'Aigle Blanc restaurant Duration 2.30hours From 7 years old