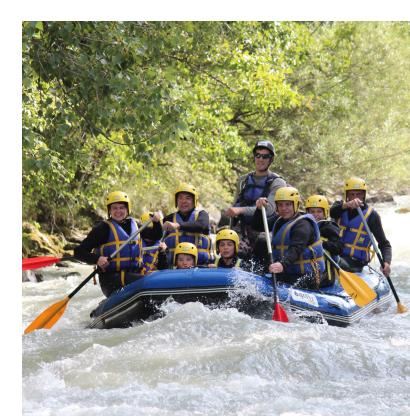

#### FRANCE RAFT

- > Phone : 00 33 (0)4 79 55 63 55
- > Email : info@franceraft.com
- > Web site : franceraft.com
- > Facebook : FRANCERAFT RAFTING

From May 1st to September 30th Every day at 9am and 2pm

#### **PASS ADVENTURE' PARTNER**

#### → Rafting descent - La totale

• The Isère and the cool waters flowing from the Vanoise massif await you for a complete rafting descent. Wild landscapes in a preserved setting. The **total descent** is the combined of the integral of the Isère and two descents of the Doron de Bozel. During the descent, several breaks are planned to enjoy the water (swimming, jumping in the river and safety workshop with your guide).

#### Rafting descent - the full descent of the Isère river «L'intégrale»

• The full descent of the Isère is **a varied course of 18 km**, and one of the longest in France. From Bourg Saint Maurice to Centron, in a magnificent mountain landscape, you will cross the famous rapids of Aime, you will cross the magnificent gorges of the Pucelle, to finish with the rapids of Centron. 2h30 of activity. From Bourg ST Maurice to Centron: 18km From 13 years old

## Rafting down the Isère river - Easy rafting

The Isère and the cool waters flowing from the Vanoise massif await you for a complete descent in easy rafting.
Wild landscapes in a preserved setting for about 1h30 of activity in the heart of nature.
From Aime to Centron: 7km
From 9 years old