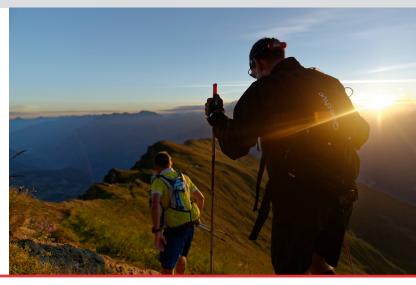

## SUMMER 2023 WALKS & HIKES

#### WITH OR WITHOUT THE HELP OF THE LIFTS

Discover more than **300km of hiking trails 26 marked** and secured loops in **4 sectors** Work off your energy by wandering between the mountain pastures and meadows of the Morel valley Be amazed by the Massif de la Lauzière and the Vallée de l'Eau Rousse

#### **MADELEINE PASS - B25**

Lengh : 16km Difference in altitude: + 700m Altitude max : 2 185m Estimated time : 7 to 8hours without lift Points of interest : panoramic views of the peaks of the Lauzière massif

#### WALK TO THE CHALET DES BACHALS VIA PLAN PARC

Difference in altitude : + 270m Altitude max : 1620m

Estimated time : 2hours round trip

**Points of interest** : Panoramic views of the peaks of the Lauzière massif, Le Cheval Noir & Valmorel