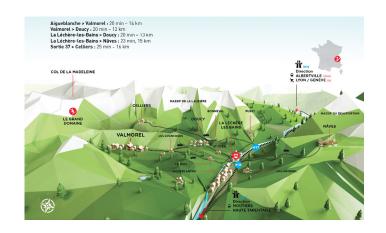

#### WITH OR WITHOUT THE HELP OF THE LIFTS

Discover more than **300km of hiking trails 26 marked** and secured loops in **4 sectors** Work off your energy by wandering between the mountain pastures and meadows of the Morel valley Be amazed by the Massif de la Lauzière and the Vallée de l'Eau Rousse

#### THE HIKING TRAILS MAP

A map lists all the hiking trails On the territory of Valmorel, Doucy, Celliers and Nâves Whether you are a beginner or an experienced hiker, you will find what you are looking for! On sale at the Tourist Office & on line reservation.valmorel.com