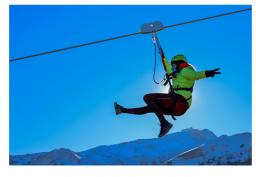

#### $\rightarrow$ The zipline

#### Matthieu Dunand

- > Web site : www.magicadventure.org
- > Facebook : valmobranch

• Come and enjoy the thrill of a zip line descent from the top of the Altispace chairlift to the Prariond piste.

#### Solo or in duo!

Length: 1400m - Vertical drop: 250m Maximum height: 150m - Speed: 100 km/h Flight time: 1.4 mn

Minimum/maximum weight: 30kg / 140kg Minimum height: 1,20m

Return on foot or by gondola depending on openings.