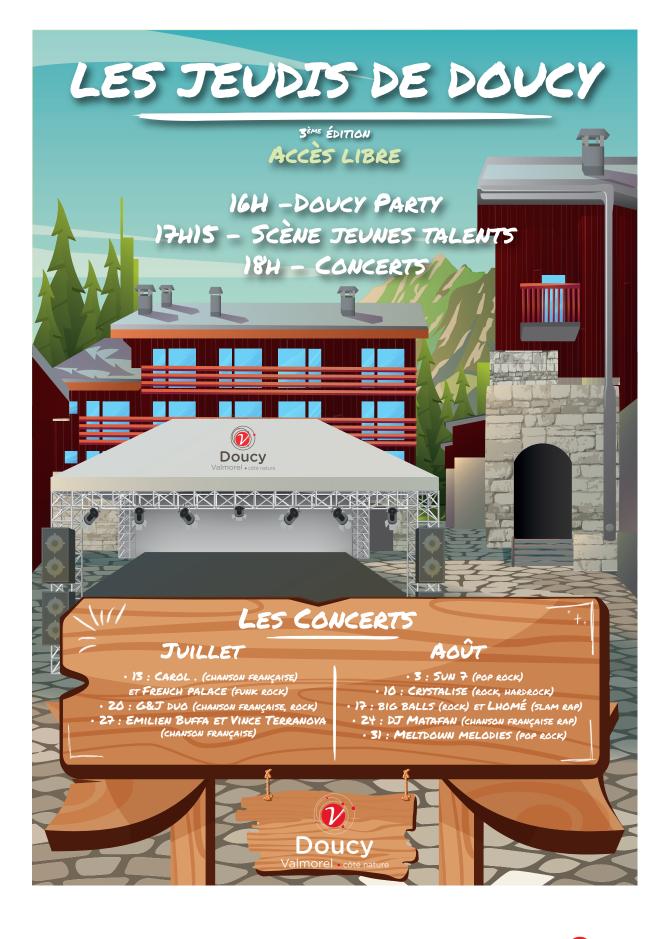

uly - August

In the heart of the village, tables are at your disposal.

Loan of equipment at the tourist office under conditions

#### → Beach-Volleyball court

#### July - August

Beach volleyball court near the outdoor swimming pool Free access Loan of equipment at the tourist office under conditions

#### → Pétanque

#### July - August

In the center of the village Free access Loan of equipment at the tourist office under conditions

#### Children's play ground

#### July - August

In the center of the village Swings, slides, zip line... Under the responsibility of the parents. Free access

#### → Barbecue Area

#### From June to September

2 steps from the village The wolf's hut On the ski run, close to the swimming pool Chantemerle quarter Barbecue and picnic tables Free access















### Des rendez-vous sur le thème de l'astronomie à Valmorel et à Doucy

ATELIERS ENFANTS, OBSERVATIONS SOLAIRES, OBSERVATIONS NOCTURNES, PLANÉTARIUM, CONFÉRENCES, ATELIERS DE CRÉATION & LANCEMENT DE MICROFUSÉES...



Programme disponible à l'accueil de l'Office de Tourisme et sur www.valmorel.com







#### THE HERITAGE

#### → Walnut oil mill

> Phone : 00 33 (0)7 81 95 19 56

> Face Book : MoulinAHuileDeNoix

#### June to October

• Walnut oil mill from the 18th century, in use until 1955, completely renovated. Pressings, demonstration of walnut oil production with commentary. One of the last witnesses of the numerous mechanisms that marked out the course of the Eau Blanche, this mill is mapped on the Sardinian land register of 1729. Its mechanism is unique.

**Every Friday**