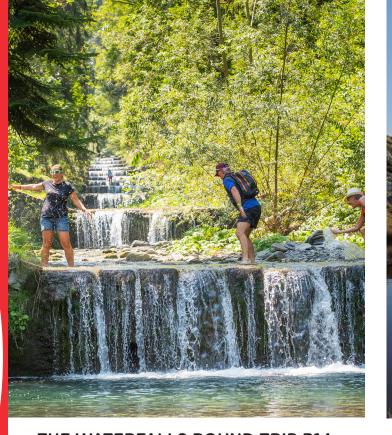

#### THE WATERFALLS ROUND TRIP B14 Lengh : 12km Difference in altitude : + 250m Altitude max : 625m Estimated time : 3h30 to 4h Points ot interest : wildlife observation, forest environment, the thermal baths of La Léchère-les-Bains, Morel waterfalls