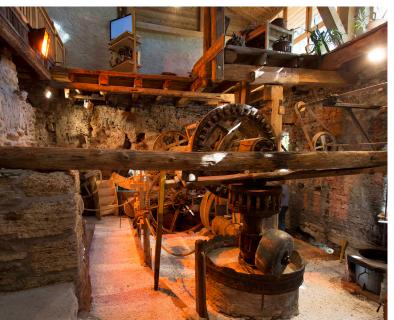

#### → Walnut oil mill

> Phone : 00 33 (0)7 81 95 19 56

> Face Book : MoulinAHuileDeNoix

#### June to October

• Walnut oil mill from the 18th century, in use until 1955, completely renovated. Pressings, demonstration of walnut oil production with commentary. One of the last witnesses of the numerous mechanisms that marked out the course of the Eau Blanche, this mill is mapped on the Sardinian land register of 1729. Its mechanism is unique.

**Every Friday** from 2.30 to 6.30 pm Demonstration of walnut oil pressing: May, June, September and October: at 3pm only

July and August: at 3pm and 5pm Free access