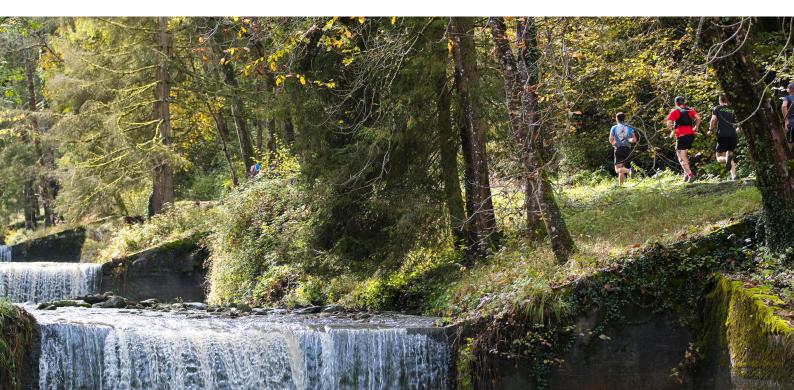

#### THE WATERFALLS ROUND TRIP B14 Lengh : 12km Difference in altitude : + 250m Altitude max : 625m Estimated time : 3h30 to 4h Points ot interest : wildlife observation, forest environment, the thermal baths of La Léchère-les-Bains, Morel waterfalls

#### FOR TRAIL FANS

The valleys of Morel, Eau Rousse, Isère and Nâves offer an exceptional playground for trail enthusiasts!

Time for a trail in Valmorel with impressive courses, from the Lauzière balconies to the mythical Cheval Noir, up to the Crève-Tête peaks.

Trail races in a grandiose setting to tackle the giants of Savoie

An offer of 20 numbered and coloured courses of 4 levels of difficulty spread over 4 valleys divided into 7 sectors

- Nâves valley (6 courses)
- The resort of Valmorel (5 courses)
- The resort of Doucy (3 courses)
- The Massif de La Lauzière / Bonneval (3 courses)
- The Massif de la Lauzière / Celliers (1 course)
- Isère Valley / Grand-Aigueblanche (1 course)
- Isère Valley / Feissons Sur Isère (1 course)