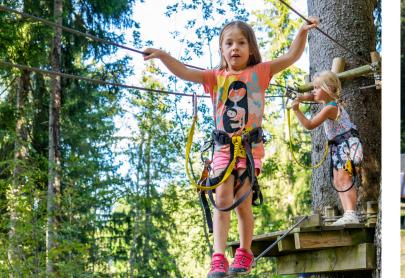

#### → Tree Top Adventure

#### **Matthieu Dunand**

- > Web site : www.magicadventure.org
- > Facebook : valmobranch
- 8 courses, for a first time or for sportsmen eager for thrills!

For children from 3 years old (with a continuous lifeline) or families

More than 120 workshops, 31 zip lines, one of which is 240 metres long!

A pendular jump, reserved for the brave, 18 metres high and 30 metres long! Duration 2h30

From 1/07 to 1/09/2023 Every day from 10am to 6pm